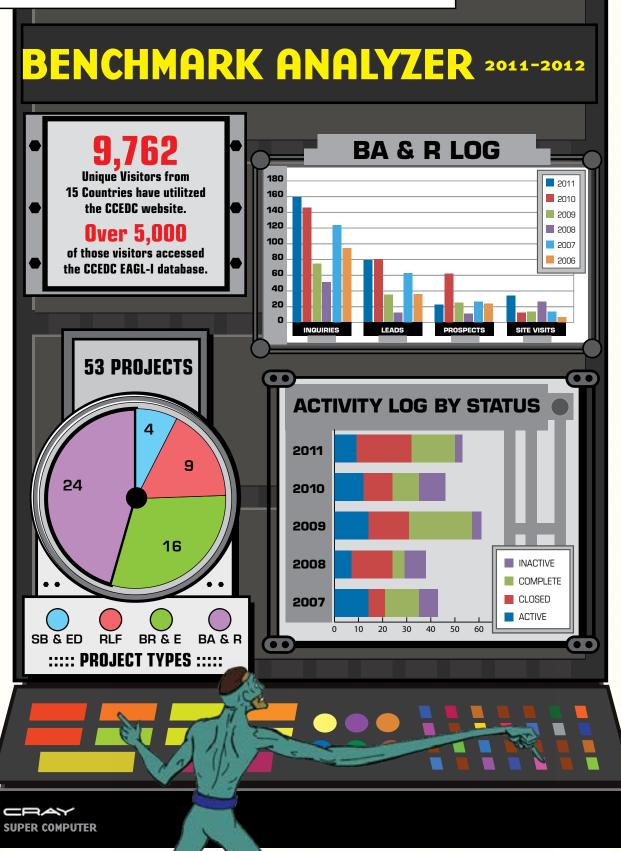

# **THE ACTIVITY LOG**

| Project NameSectorLocations of InterestTypeSite VisitsStatusBayChemical SuppliesChippewa FallsBR & EactiveCaptureHospitalityChippewa Falls, Lake HallieBA & RactiveCharmingServiceLake HolcombeBR & EactiveExcavatingExcavationStanley/Lake HolcombeBR & EactiveHillManufacturingStanley/Lake HolcombeBR & EactiveNoahManufacturingChippewa FallsBA & RactivePreferredAggregateBloomerBR & EactiveSmileDentalChippewa FallsBR & EactiveMeighManufacturingChippewa FallsBR & EactiveAdvanceExtrusionChippewa County, Dunn County, St.Croix CountyBA & RclosedAppleServiceChippewa CountyBA & RclosedBirch/ChipManufacturingWest Central WisconsinBR & EclosedGenupServiceChippewa Falls, Lake HallieBA & RclosedCottonLogisticsChippewa Falls, Lake HallieBA & RclosedCottonLogisticsChippewa Falls, Lake HallieBA & RclosedGenupServiceChippewa Falls, Lake HallieBA & RclosedGenupServiceChippewa Falls, Lake HallieBA & RclosedGenupServiceChippewa Falls, Lake HallieBA & RclosedCottonLogisticsChippewa Falls               |
|---------------------------------------------------------------------------------------------------------------------------------------------------------------------------------------------------------------------------------------------------------------------------------------------------------------------------------------------------------------------------------------------------------------------------------------------------------------------------------------------------------------------------------------------------------------------------------------------------------------------------------------------------------------------------------------------------------------------------------------------------------------------------------------------------------------------------------------------------------------------------------------------------------------------------------------------------------------------------------------------------------------------------------|
| CaptureHospitalityChippewa Falls, Lake HallieBA & RactiveCharmingServiceLake HolcombeBR & EactiveExcavatingExcavationStanley/Lake HolcombeBR & EactiveHillManufacturingStanleyBR & EactiveNoahManufacturingChippewa FallsBA & RactivePreferredAggregateBloomerBR & EactiveSmileDentalChippewa FallsBR & EactiveWeighManufacturingChippewa FallsBR & EactiveAdvanceExtrusionChippewa FallsBR & EactiveAdvanceExtrusionChippewa County, Dunn County, St.Croix CountyBA & RClosedAppleServiceChippewa CountyBA & RClosedBirch/ChipManufacturingWest Central WisconsinBR & EClosedGenturyMedical ManufacturingChippewa Falls, Lake HallieBA & RClosedGenturyMedical ManufacturingChippewa CountyBA & RClosedCottonLogisticsChippewa Falls, Lake HallieBA & RClosedCottonLogisticsChippewa Falls, Eau Claire, Hudson, StanleyBA & RClosedCustardPaper Products/LOG |
| CharmingServiceLake HolcombeBR & EactiveExcavatingExcavationStanley/Lake HolcombeBR & EactiveHillManufacturingStanleyBR & EactiveNoahManufacturingChippewa FallsBA & RactivePreferredAggregateBloomerBR & EactiveSmileDentalChippewa FallsBR & EactiveWeighManufacturingChippewa FallsBR & EactiveAdvanceExtrusionChippewa FallsBR & EactiveAdvanceExtrusionChippewa County, Dunn County, St.Croix CountyBA & RclosedAppleServiceChippewa CountyBA & RclosedBirch/ChipManufacturingWest Central WisconsinBR & EclosedGenturyMedical ManufacturingChippewa CountyBA & RclosedCotoonLogisticsChippewa Falls, Lake HallieBA & RclosedCotonLogisticsChippewa Falls, Lake HallieBA & RclosedGasEnergyChippewa CountyBA & RclosedKeyMedical DistributionChippewa CountyBA & RclosedLibertyLogisticsChippewa CountyBA & RclosedCotsedEnergyChippewa CountyBA & RclosedCotosedEnergyChippewa CountyBA & RclosedLibertyLogisticsChippewa CountyBA & RclosedCotosedEnergyChipp                                                            |
| ExcavatingExcavationStanley/Lake HolcombeBR & EactiveHillManufacturingStanleyBR & EactiveNoahManufacturingChippewa FallsBA & RactivePreferredAggregateBloomerBR & EactiveSmileDentalChippewa FallsBR & EactiveWeighManufacturingChippewa FallsBR & EactiveAdvanceExtrusionChippewa FallsBR & EactiveAdvanceExtrusionChippewa County, Dunn County, St.Croix CountyBA & RclosedAPMachiningBloomerBA & RclosedAppleServiceChippewa CountyBA & RclosedBirch/ChipManufacturingWest Central WisconsinBR & Eif if i                                                                                                                                                                                                                                                                                                                                                                                                                                                                                   |
| HillManufacturingStanleyBR & EactiveNoahManufacturingChippewa FallsBA & RactivePreferredAggregateBloomerBR & EactiveSmileDentalChippewa FallsBR & EactiveWeighManufacturingChippewa FallsBR & EactiveAdvanceExtrusionChippewa FallsBR & EactiveAdvanceExtrusionChippewa County, Dunn County, St.Croix CountyBA & RClosedAPMachiningBloomerBA & RclosedAppleServiceChippewa CountyBA & RclosedBirch/ChipManufacturingWest Central WisconsinBR & EfillBirch/ChipManufacturingChippewa CountyBA & RclosedCleanupServiceChippewa Falls, Lake HallieBA & RclosedCleanupServiceChippewa Falls, Lake HallieBA & RclosedCustardPaper Products/LOGBloomerBA & RclosedGasEnergyChippewa CountyBA & RclosedKeyMedical DistributionChippewa CountyBA & RclosedLibertyLogisticsChippewa CountyBA & RclosedLibertyLogisticsChippewa Falls, StanleyBA & Rclosed                                                                                                                                                                                |
| PreferredAggregateBloomerBR & EactiveSmileDentalChippewa FallsBR & EactiveWeighManufacturingChippewa FallsBR & EactiveAdvanceExtrusionChippewa County, Dunn County, St.Croix CountyBA & RImage: StructureAPMachiningBloomerBA & RImage: StructureclosedAppleServiceChippewa CountyBA & RImage: StructureclosedBirch/ChipManufacturingWest Central WisconsinBR & EImage: StructureclosedCenturyMedical ManufacturingChippewa CountyBA & RclosedclosedCleanupServiceChippewa CountyBA & RclosedclosedCottonLogisticsChippewa Falls, Lake HallieBA & RclosedclosedCustardPaper Products/LOGBloomerBA & RclosedclosedGasEnergyChippewa CountyBA & RclosedclosedKeyMedical DistributionChippewa CountyBA & RclosedclosedLibertyLogisticsChippewa Falls, StanleyBA & Rclosedclosed                                                                                                                                                                                                                                                    |
| PreferredAggregateBloomerBR & EactiveSmileDentalChippewa FallsBR & EactiveWeighManufacturingChippewa FallsBR & EactiveAdvanceExtrusionChippewa County, Dunn County, St.Croix CountyBA & RImage: StructureAPMachiningBloomerBA & RImage: StructureclosedAppleServiceChippewa CountyBA & RImage: StructureclosedBirch/ChipManufacturingWest Central WisconsinBR & EImage: StructureclosedCenturyMedical ManufacturingChippewa CountyBA & RclosedclosedCleanupServiceChippewa CountyBA & RclosedclosedCottonLogisticsChippewa Falls, Lake HallieBA & RclosedclosedCustardPaper Products/LOGBloomerBA & RclosedclosedGasEnergyChippewa CountyBA & RclosedclosedKeyMedical DistributionChippewa CountyBA & RclosedclosedLibertyLogisticsChippewa Falls, StanleyBA & Rclosedclosed                                                                                                                                                                                                                                                    |
| SmileDentalChippewa FallsBR & EactiveWeighManufacturingChippewa FallsBR & EactiveAdvanceExtrusionChippewa County, Dunn County, St.Croix CountyBA & RImage: ClosedAPMachiningBloomerBA & RImage: ClosedAppleServiceChippewa CountyBA & RImage: ClosedBirch/ChipManufacturingWest Central WisconsinBR & EImage: ClosedCenturyMedical ManufacturingChippewa CountyBA & RImage: ClosedCleanupServiceChippewa CountyBA & RImage: ClosedCleanupServiceChippewa Falls, Lake HallieBA & RImage: ClosedCottonLogisticsChippewa Falls, Eau Claire, Hudson, StanleyBA & RImage: ClosedCustardPaper Products/LOGBloomerBA & RImage: ClosedGasEnergyChippewa CountyBA & RImage: ClosedKeyMedical DistributionChippewa CountyBA & RImage: ClosedLibertyLogisticsChippewa Falls, StanleyBA & RImage: Closed                                                                                                                                                                                                                                    |
| WeighManufacturingChippewa FallsBR & EactiveAdvanceExtrusionChippewa County, Dunn County, St.Croix CountyBA & RImage: ClosedAPMachiningBloomerBA & RImage: ClosedAppleServiceChippewa CountyBA & RImage: ClosedBirch/ChipManufacturingWest Central WisconsinBR & EImage: ClosedCenturyMedical ManufacturingChippewa CountyBA & RclosedCleanupServiceChippewa CountyBA & RclosedCottonLogisticsChippewa Falls, Lake HallieBA & RclosedCustardPaper Products/LOGBloomerBA & RImage: ClosedGasEnergyChippewa CountyBA & RImage: ClosedKeyMedical DistributionChippewa CountyBA & RImage: ClosedLibertyLogisticsChippewa Falls, StanleyBA & RImage: ClosedKeyLogisticsChippewa CountyBA & RImage: ClosedKeyMedical DistributionChippewa CountyBA & RImage: ClosedLibertyLogisticsChippewa Falls, StanleyBA & RImage: Closed                                                                                                                                                                                                         |
| AdvanceExtrusionChippewa County, Dunn County, St.Croix CountyBA & RImage: ClosedAPMachiningBloomerBA & RclosedAppleServiceChippewa CountyBA & RImage: ClosedBirch/ChipManufacturingWest Central WisconsinBR & EImage: ClosedCenturyMedical ManufacturingChippewa CountyBA & RclosedCleanupServiceChippewa CountyBA & RclosedCleanupServiceChippewa Falls, Lake HallieBA & RclosedCottonLogisticsChippewa Falls, Eau Claire, Hudson, StanleyBA & RclosedCustardPaper Products/LOGBloomerBA & RImage: ClosedGasEnergyChippewa CountyBA & RclosedKeyMedical DistributionChippewa CountyBA & RImage: ClosedLibertyLogisticsChippewa Falls, StanleyBA & RImage: ClosedCosedServiceStanleySA & RImage: ClosedCosedServiceChippewa CountySA & RImage: ClosedCustardPaper Products/LOGBloomerBA & RImage: ClosedGasEnergyChippewa CountySA & RImage: ClosedKeyMedical DistributionChippewa CountyBA & RImage: ClosedLibertyLogisticsChippewa Falls, StanleySa & RImage: Closed                                                          |
| APMachiningBloomerBA & RclosedAppleServiceChippewa CountyBA & RClosedBirch/ChipManufacturingWest Central WisconsinBR & EImage: ClosedCenturyMedical ManufacturingChippewa CountyBA & RclosedCleanupServiceChippewa Falls, Lake HallieBA & RclosedCottonLogisticsChippewa Falls, Eau Claire, Hudson, StanleyBA & RclosedCustardPaper Products/LOGBloomerBA & RclosedGasEnergyChippewa CountyBA & RclosedKeyMedical DistributionChippewa CountyBA & RclosedLibertyLogisticsChippewa Falls, StanleyBA & RImage: ClosedCotsedCotothChippewa CountyBA & RImage: ClosedGasEnergyChippewa CountyBA & RImage: ClosedKeyMedical DistributionChippewa CountyBA & RImage: ClosedLibertyLogisticsChippewa Falls, StanleyBA & RImage: Closed                                                                                                                                                                                                                                                                                                 |
| AppleServiceChippewa CountyBA & RImage: ClosedBirch/ChipManufacturingWest Central WisconsinBR & EImage: ClosedCenturyMedical ManufacturingChippewa CountyBA & RclosedCleanupServiceChippewa Falls, Lake HallieBA & RclosedCottonLogisticsChippewa Falls, Eau Claire, Hudson, StanleyBA & RclosedCustardPaper Products/LOGBloomerBA & RImage: ClosedGasEnergyChippewa CountyBA & RImage: ClosedKeyMedical DistributionChippewa CountyBA & RImage: ClosedLibertyLogisticsChippewa Falls, StanleyBA & RImage: Closed                                                                                                                                                                                                                                                                                                                                                                                                                                                                                                               |
| Birch/ChipManufacturingWest Central WisconsinBR & EImage: ClosedCenturyMedical ManufacturingChippewa CountyBA & RclosedCleanupServiceChippewa Falls, Lake HallieBA & RclosedCottonLogisticsChippewa Falls, Eau Claire, Hudson, StanleyBA & RclosedCustardPaper Products/LOGBloomerBA & RImage: ClosedGasEnergyChippewa CountyBA & RclosedKeyMedical DistributionChippewa CountyBA & RImage: ClosedLibertyLogisticsChippewa Falls, StanleyBA & RImage: Closed                                                                                                                                                                                                                                                                                                                                                                                                                                                                                                                                                                    |
| CenturyMedical ManufacturingChippewa CountyBA & RclosedCleanupServiceChippewa Falls, Lake HallieBA & RclosedCottonLogisticsChippewa Falls, Eau Claire, Hudson, StanleyBA & RclosedCustardPaper Products/LOGBloomerBA & RClosedGasEnergyChippewa CountyBA & RclosedKeyMedical DistributionChippewa CountyBA & RClosedLibertyLogisticsChippewa Falls, StanleyBA & RClosed                                                                                                                                                                                                                                                                                                                                                                                                                                                                                                                                                                                                                                                         |
| CleanupServiceChippewa Falls, Lake HallieBA & RclosedCottonLogisticsChippewa Falls, Eau Claire, Hudson, StanleyBA & RclosedCustardPaper Products/LOGBloomerBA & RClosedGasEnergyChippewa CountyBA & RclosedKeyMedical DistributionChippewa CountyBA & RClosedLibertyLogisticsChippewa Falls, StanleyBA & RClosed                                                                                                                                                                                                                                                                                                                                                                                                                                                                                                                                                                                                                                                                                                                |
| CottonLogisticsChippewa Falls, Eau Claire, Hudson, StanleyBA & RclosedCustardPaper Products/LOGBloomerBA & RClosedGasEnergyChippewa CountyBA & RclosedKeyMedical DistributionChippewa CountyBA & RClosedLibertyLogisticsChippewa Falls, StanleyBA & RClosed                                                                                                                                                                                                                                                                                                                                                                                                                                                                                                                                                                                                                                                                                                                                                                     |
| CustardPaper Products/LOGBloomerBA & RImage: ClosedGasEnergyChippewa CountyBA & RclosedKeyMedical DistributionChippewa CountyBA & RImage: ClosedLibertyLogisticsChippewa Falls, StanleyBA & RImage: Closed                                                                                                                                                                                                                                                                                                                                                                                                                                                                                                                                                                                                                                                                                                                                                                                                                      |
| GasEnergyChippewa CountyBA & RclosedKeyMedical DistributionChippewa CountyBA & RIIIIclosedLibertyLogisticsChippewa Falls, StanleyBA & Rclosed                                                                                                                                                                                                                                                                                                                                                                                                                                                                                                                                                                                                                                                                                                                                                                                                                                                                                   |
| KeyMedical DistributionChippewa CountyBA & RImage: ClosedLibertyLogisticsChippewa Falls, StanleyBA & Rclosed                                                                                                                                                                                                                                                                                                                                                                                                                                                                                                                                                                                                                                                                                                                                                                                                                                                                                                                    |
| Liberty Logistics Chippewa Falls, Stanley BA & R closed                                                                                                                                                                                                                                                                                                                                                                                                                                                                                                                                                                                                                                                                                                                                                                                                                                                                                                                                                                         |
|                                                                                                                                                                                                                                                                                                                                                                                                                                                                                                                                                                                                                                                                                                                                                                                                                                                                                                                                                                                                                                 |
| Log Cabin Manufacturing Cornell BA & R 🗐 closed                                                                                                                                                                                                                                                                                                                                                                                                                                                                                                                                                                                                                                                                                                                                                                                                                                                                                                                                                                                 |
| Logic Logistics Chippewa Falls, Lake Hallie BA & R 🗐 🗐 closed                                                                                                                                                                                                                                                                                                                                                                                                                                                                                                                                                                                                                                                                                                                                                                                                                                                                                                                                                                   |
| Native Aggregate Barron County, Chippewa County BA & R 🗐 🗐 🗐 closed                                                                                                                                                                                                                                                                                                                                                                                                                                                                                                                                                                                                                                                                                                                                                                                                                                                                                                                                                             |
| North Aggregate Barron County, Chippewa County BA & R 🗐 🎒 closed                                                                                                                                                                                                                                                                                                                                                                                                                                                                                                                                                                                                                                                                                                                                                                                                                                                                                                                                                                |
| Oak Creek Retail Chippewa Falls BR & E 🗐 closed                                                                                                                                                                                                                                                                                                                                                                                                                                                                                                                                                                                                                                                                                                                                                                                                                                                                                                                                                                                 |
| Plastic Logistics Chippewa Falls, Eau Claire, Hudson, Stanley BA & R closed                                                                                                                                                                                                                                                                                                                                                                                                                                                                                                                                                                                                                                                                                                                                                                                                                                                                                                                                                     |
| Power Service Bloomert BA & R closed                                                                                                                                                                                                                                                                                                                                                                                                                                                                                                                                                                                                                                                                                                                                                                                                                                                                                                                                                                                            |
| Riddle Educational Lake Hallie BA & R closed                                                                                                                                                                                                                                                                                                                                                                                                                                                                                                                                                                                                                                                                                                                                                                                                                                                                                                                                                                                    |
| Shine Medical Chippewa Falls BA & R 🗐 closed                                                                                                                                                                                                                                                                                                                                                                                                                                                                                                                                                                                                                                                                                                                                                                                                                                                                                                                                                                                    |
| Switch Manufacturing Barron County, Chippewa County BA & R 🗐 closed                                                                                                                                                                                                                                                                                                                                                                                                                                                                                                                                                                                                                                                                                                                                                                                                                                                                                                                                                             |
| Tech Manufacturing West Central Wisconsin BA & R closed                                                                                                                                                                                                                                                                                                                                                                                                                                                                                                                                                                                                                                                                                                                                                                                                                                                                                                                                                                         |
| WCP Machining Chippewa Falls SB&ED closed                                                                                                                                                                                                                                                                                                                                                                                                                                                                                                                                                                                                                                                                                                                                                                                                                                                                                                                                                                                       |
| Aim Service Lake Hallie SB&ED 🗐 completed*                                                                                                                                                                                                                                                                                                                                                                                                                                                                                                                                                                                                                                                                                                                                                                                                                                                                                                                                                                                      |
| Berry/Wall Distribution Chippewa Falls BR & E 🗐 completed*                                                                                                                                                                                                                                                                                                                                                                                                                                                                                                                                                                                                                                                                                                                                                                                                                                                                                                                                                                      |
| Bling Retail Chippewa Falls RLF/BR & E completed                                                                                                                                                                                                                                                                                                                                                                                                                                                                                                                                                                                                                                                                                                                                                                                                                                                                                                                                                                                |
| Block Service Cadott RLF/SB&ED completed*                                                                                                                                                                                                                                                                                                                                                                                                                                                                                                                                                                                                                                                                                                                                                                                                                                                                                                                                                                                       |
| Ewe Agriculture Cornell RLF/BR & E completed*                                                                                                                                                                                                                                                                                                                                                                                                                                                                                                                                                                                                                                                                                                                                                                                                                                                                                                                                                                                   |
| Fast Distribution Chippewa Falls, Lake Hallie BR & E 🗐 completed*                                                                                                                                                                                                                                                                                                                                                                                                                                                                                                                                                                                                                                                                                                                                                                                                                                                                                                                                                               |
| Fish Medical Chippewa Falls RLF/SB&ED completed                                                                                                                                                                                                                                                                                                                                                                                                                                                                                                                                                                                                                                                                                                                                                                                                                                                                                                                                                                                 |
| Green Manufacturing Chippewa Falls RLF/BR & E 🗐 completed*                                                                                                                                                                                                                                                                                                                                                                                                                                                                                                                                                                                                                                                                                                                                                                                                                                                                                                                                                                      |
| Harmonica Retail-Service Chippewa Falls RLF/BR & E completed                                                                                                                                                                                                                                                                                                                                                                                                                                                                                                                                                                                                                                                                                                                                                                                                                                                                                                                                                                    |
| Horn Aggregate Chippewa County BA & R 🗐 🗐 completed*                                                                                                                                                                                                                                                                                                                                                                                                                                                                                                                                                                                                                                                                                                                                                                                                                                                                                                                                                                            |
| Mean Green Retail Cadott/Lafayette BA & R completed*                                                                                                                                                                                                                                                                                                                                                                                                                                                                                                                                                                                                                                                                                                                                                                                                                                                                                                                                                                            |
| Pin Service Bloomer RLF/SB&ED completed*                                                                                                                                                                                                                                                                                                                                                                                                                                                                                                                                                                                                                                                                                                                                                                                                                                                                                                                                                                                        |
| Sales Retail Stanley BR & E 🗐 completed*                                                                                                                                                                                                                                                                                                                                                                                                                                                                                                                                                                                                                                                                                                                                                                                                                                                                                                                                                                                        |
| Shoe String Logistics Chippewa Falls BR & E 🗐 completed*                                                                                                                                                                                                                                                                                                                                                                                                                                                                                                                                                                                                                                                                                                                                                                                                                                                                                                                                                                        |
| TicTac Retail Chippewa Falls RLF/SB&ED completed*                                                                                                                                                                                                                                                                                                                                                                                                                                                                                                                                                                                                                                                                                                                                                                                                                                                                                                                                                                               |
| Transport Trucking Chippewa Falls SB&ED completed*                                                                                                                                                                                                                                                                                                                                                                                                                                                                                                                                                                                                                                                                                                                                                                                                                                                                                                                                                                              |
| Treasure Retail Chippewa Falls RLF/BR & E completed                                                                                                                                                                                                                                                                                                                                                                                                                                                                                                                                                                                                                                                                                                                                                                                                                                                                                                                                                                             |
|                                                                                                                                                                                                                                                                                                                                                                                                                                                                                                                                                                                                                                                                                                                                                                                                                                                                                                                                                                                                                                 |
| VentManufacturingChippewa FallsBR & ECompleted*MOBMedicalChippewa FallsBR & Einactive                                                                                                                                                                                                                                                                                                                                                                                                                                                                                                                                                                                                                                                                                                                                                                                                                                                                                                                                           |
| Sister Service Chippewa Falls SB&ED inactive                                                                                                                                                                                                                                                                                                                                                                                                                                                                                                                                                                                                                                                                                                                                                                                                                                                                                                                                                                                    |
| Spring Automotive Lake Hallie BR & E inactive                                                                                                                                                                                                                                                                                                                                                                                                                                                                                                                                                                                                                                                                                                                                                                                                                                                                                                                                                                                   |

#### **CCEDC Tracking Definitions:**

Active = project is under active consideration Closed = project has been cancelled, located elsewhere or had no activity in over 9 months **Completed** = project located in Chippewa County; \*jobs created **Inactive** = no project activity in over 3 months

**Site Visit** = CCEDC arranged onsite community due dilligence meeting: 1 Visit

**BA & R** = Business Attraction & BA & R BR & E = Business Retention & Expansion SB&ED = Small Business & Entreprenurial Development RLF = Revolving Loan Fund or other funding participation